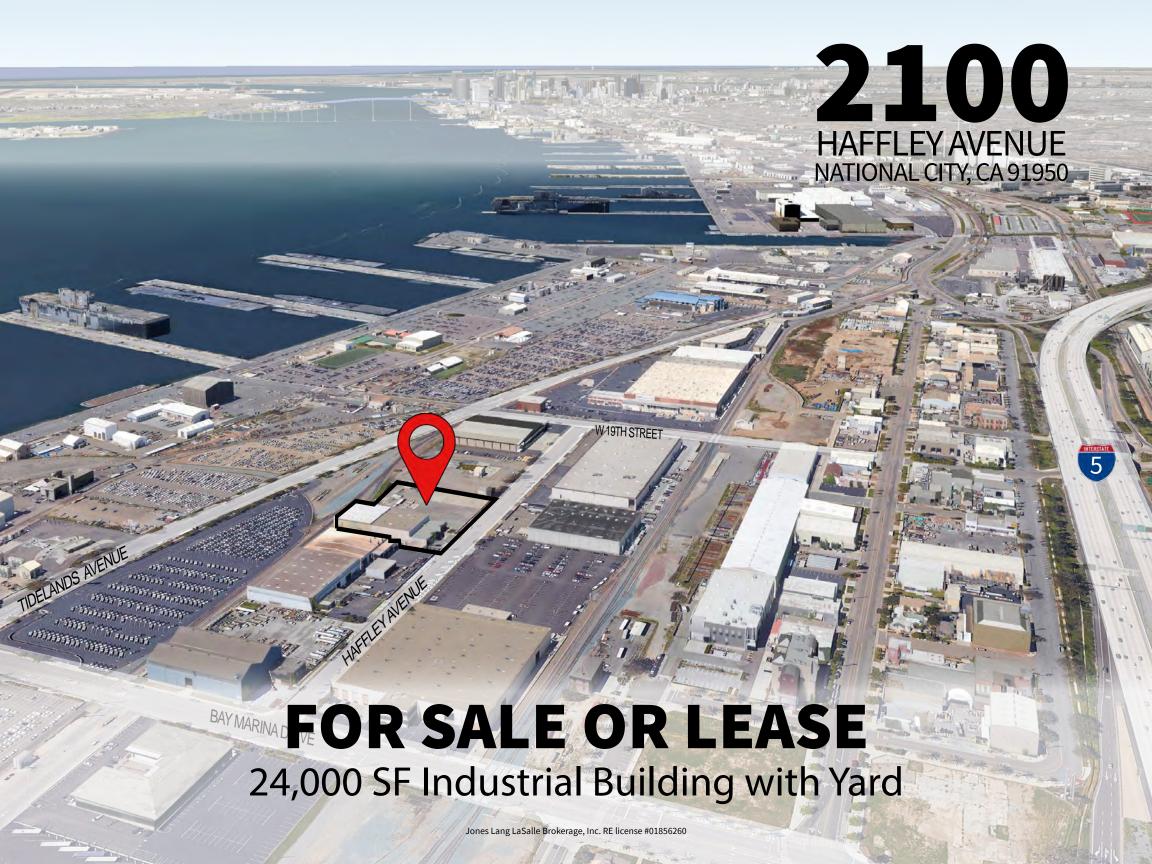

## 2100 Haffley Avenue | National City

24,000 SF Industrial Building with Yard | For Sale or Lease

## **Property Details**

| <b>Property address</b> | 2100 Haffley Avenue, National City, CA 91950             |
|-------------------------|----------------------------------------------------------|
| Property type           | Industrial Building with Yard                            |
| Building area           | 24,000 sf   ±18% office                                  |
| Lot Size                | 2.04 acres                                               |
| Parking                 | 15 surface parking spaces (expandable)                   |
| Loading                 | 2 grade level doors   1 dock high platform (3 positions) |
| Year built              | 1973                                                     |
|                         |                                                          |