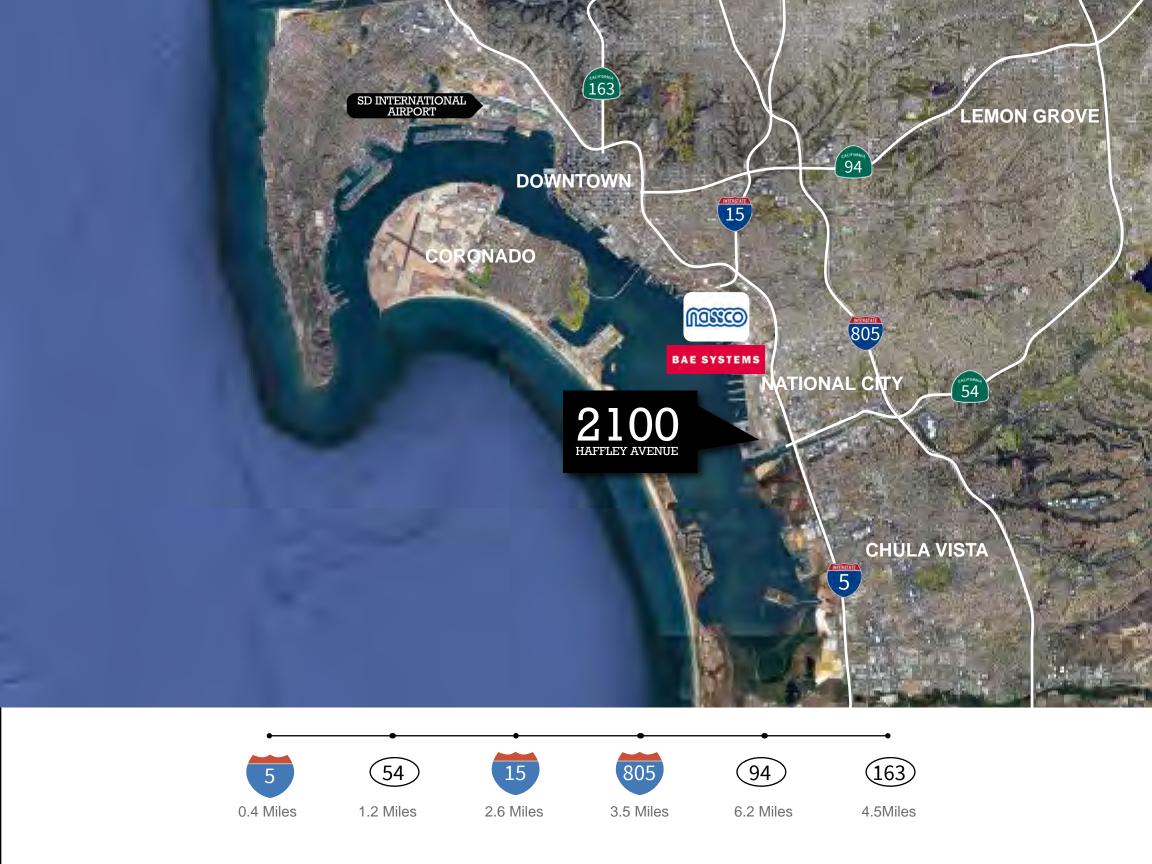

## 2100 Haffley Avenue | National City

24,000 SF Industrial Building with Yard | For Sale or Lease