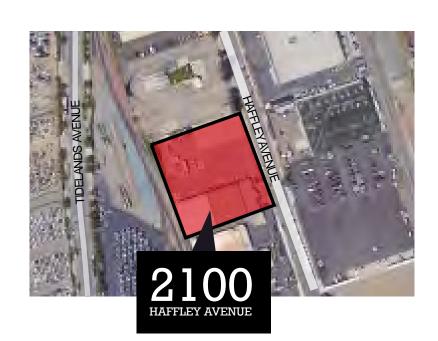

## 2100 Haffley Avenue | National City

24,000 SF Industrial Building with Yard | For Sale or Lease

## **Property Details**

| <b>Property address</b> | 2100 Haffley Avenue, National City, CA 91950             |
|-------------------------|----------------------------------------------------------|
| Property type           | Industrial Building with Yard                            |
| Building area           | 24,000 sf   ±18% office                                  |
| Lot Size                | 2.04 acres                                               |
| Parking                 | 15 surface parking spaces (expandable)                   |
| Loading                 | 2 grade level doors   1 dock high platform (3 positions) |
| Year built              | 1973                                                     |
|                         |                                                          |