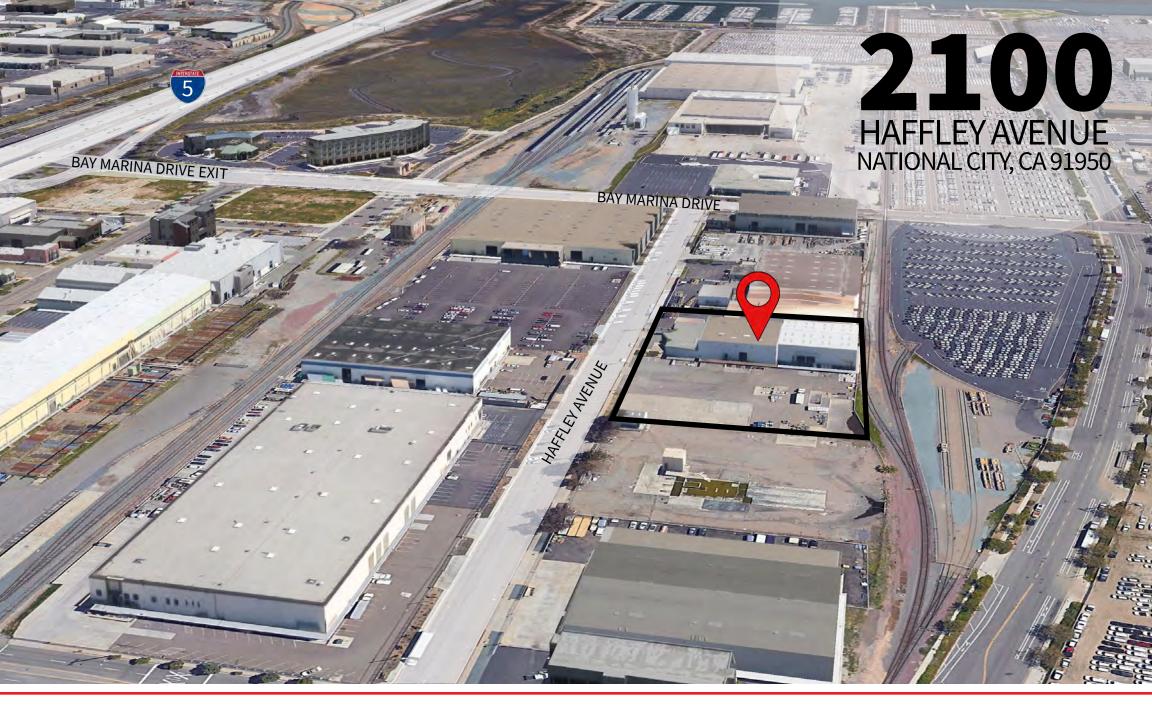

## 2100 Haffley Avenue | National City

24,000 SF Industrial Building with Yard | For Sale or Lease

## **Property Details**

| <b>Property address</b> | 2100 Haffley Avenue, National City, CA 91950             |
|-------------------------|----------------------------------------------------------|
| Property type           | Industrial Building with Yard                            |
| Building area           | 24,000 sf   ±18% office                                  |
| Lot Size                | 2.04 acres                                               |
| Parking                 | 15 surface parking spaces (expandable)                   |
| Loading                 | 2 grade level doors   1 dock high platform (3 positions) |
| Year built              | 1973                                                     |
|                         |                                                          |